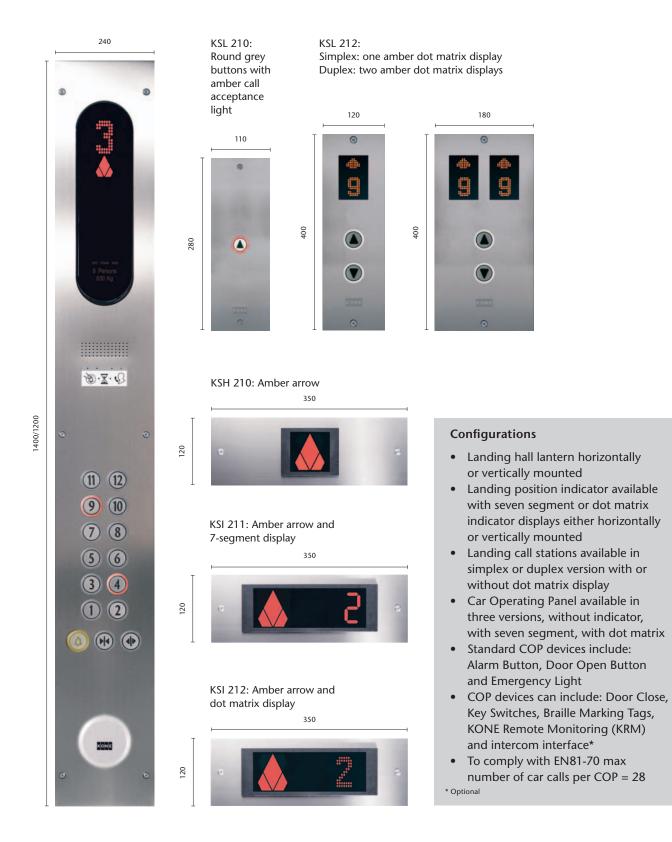

### Versatile and stylish

- Available with two different electrical interfaces to be compatible with new or existing control system
- Flush mounting with flexible face plate size
- Available with choice of finishes (satin and polished stainless steel)
- Landing position indicator available with adjustable arrival gong volumes and text indication fields
- Key fob operation: call or disable elevator remotely\*
- PIN Code locking feature removing the need for key switches\*

All dimensions are shown in millimeters.